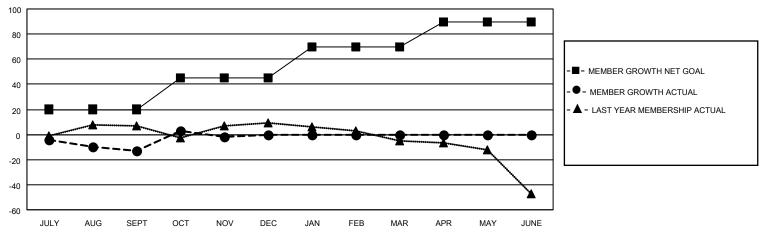

#### GOALS AND ACTUAL MEMBERS CUMULATIVE

| DROPPED CLUBS: 0 |    | 18 CLUBS OF 67 ADDED 1 OR MORE | GENDER DISTRIBUTION           |                |     |
|------------------|----|--------------------------------|-------------------------------|----------------|-----|
|                  |    | NEW MEMBERS                    | MALE                          | 1,164 (71.11%) |     |
|                  |    |                                | FEMALE                        | 473 (28.89%)   |     |
| DROPPED MEMBERS  |    |                                |                               |                |     |
| DECEASED         | 11 | CLICK HERE FOR CUMULATIVE      | TOTAL FAMILY UNIT MEMBERS     |                | 294 |
| CLUB CANCELLED 0 |    | MEMBERSHIP DATA                |                               |                |     |
| OTHER            | 37 |                                | FAMILY MEMBERS PAYING HALF 14 |                | 148 |
| TOTAL            | 48 |                                | 000                           |                |     |

## District 37

| Clubs                 |               |           |               | Members               |                         |                         |                                                    |  |
|-----------------------|---------------|-----------|---------------|-----------------------|-------------------------|-------------------------|----------------------------------------------------|--|
| RESULTS FOR 2020-2021 |               |           |               | RESULTS FOR 2020-2021 |                         |                         |                                                    |  |
| QUARTER               | NEW CLUB GOAL | NEW CLUBS | DROPPED CLUBS | QUARTER MEN           | MBER GROWTH NET<br>GOAL | MEMBER GROWTH<br>ACTUAL | DROPPED<br>MEMBERS ACTUAL<br>(including transfers) |  |
| JULY/AUG/SEPT         | 1             | 0         | 0             | JULY/AUG/SEPT         | 20                      | 20                      | 30                                                 |  |
| OCT/NOV/DEC           | 0             | 0         | 0             | OCT/NOV/DEC           | 25                      | 32                      | 18                                                 |  |
| JAN/FEB/MAR           | 1             | 0         | 0             | JAN/FEB/MAR           | 25                      | 0                       | 0                                                  |  |
| APR/MAY/JUNE          | 0             | 0         | 0             | APR/MAY/JUNE          | 20                      | 0                       | 0                                                  |  |