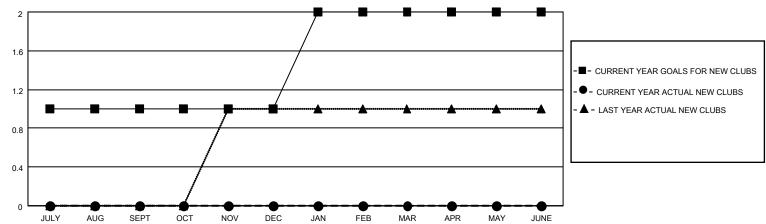

### GOALS AND ACTUAL NEW CLUBS CUMULATIVE

## District 37

| Clubs                 |               |           |               | Members               |                         |                         |                                                    |  |
|-----------------------|---------------|-----------|---------------|-----------------------|-------------------------|-------------------------|----------------------------------------------------|--|
| RESULTS FOR 2020-2021 |               |           |               | RESULTS FOR 2020-2021 |                         |                         |                                                    |  |
| QUARTER               | NEW CLUB GOAL | NEW CLUBS | DROPPED CLUBS | QUARTER MEN           | MBER GROWTH NET<br>GOAL | MEMBER GROWTH<br>ACTUAL | DROPPED<br>MEMBERS ACTUAL<br>(including transfers) |  |
| JULY/AUG/SEPT         | 1             | 0         | 0             | JULY/AUG/SEPT         | 20                      | 20                      | 30                                                 |  |
| OCT/NOV/DEC           | 0             | 0         | 0             | OCT/NOV/DEC           | 25                      | 32                      | 18                                                 |  |
| JAN/FEB/MAR           | 1             | 0         | 0             | JAN/FEB/MAR           | 25                      | 0                       | 0                                                  |  |
| APR/MAY/JUNE          | 0             | 0         | 0             | APR/MAY/JUNE          | 20                      | 0                       | 0                                                  |  |